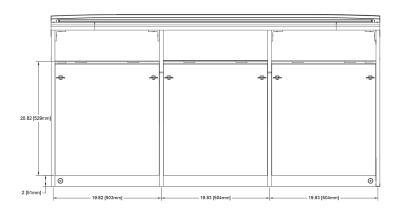

#### **Features**

- Integrated LED lighting
- Easy Desk Chaining Design
- Monitor Arm Mount Support
- Easy Reach Rack Mount

| BC-30                            |                                                |
|----------------------------------|------------------------------------------------|
| Color                            | Black                                          |
| Finish                           | Clear Polyurethane                             |
| Lighting Kit                     | Optional                                       |
| Rack Spaces                      | None                                           |
| Number of Monitor Arms Supported | 6                                              |
| Gangable                         | Yes                                            |
| Dimensions (L x W x H)           | 60.21 x 38.91 x 31.42 in (1529 x 988 x 798 mm) |
| Weight                           | 185.63 lb (84.2 kg)                            |