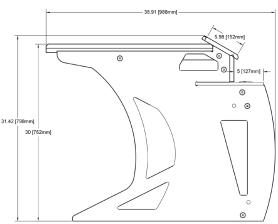

#### **Features**

- Integrated LED lighting
- Easy Desk Chaining Design
- Monitor Arm Mount Support
- Easy Reach Rack Mount

| BC-30                            |                                                |
|----------------------------------|------------------------------------------------|
| Color                            | Black                                          |
| Finish                           | Clear Polyurethane                             |
| Lighting Kit                     | Optional                                       |
| Rack Spaces                      | None                                           |
| Number of Monitor Arms Supported | 6                                              |
| Gangable                         | Yes                                            |
| Dimensions (L x W x H)           | 60.21 x 38.91 x 31.42 in (1529 x 988 x 798 mm) |
| Weight                           | 185.63 lb (84.2 kg)                            |