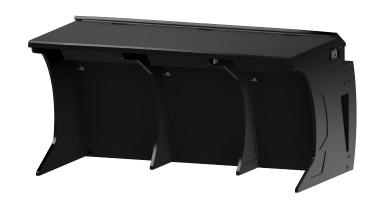

## **BC-30**

#### **Features**

- Integrated LED lighting
- Easy Desk Chaining Design
- Monitor Arm Mount Support
- Easy Reach Rack Mount

| BC-30                            |                                                |
|----------------------------------|------------------------------------------------|
| Color                            | Black                                          |
| Finish                           | Clear Polyurethane                             |
| Lighting Kit                     | Optional                                       |
| Rack Spaces                      | None                                           |
| Number of Monitor Arms Supported | 6                                              |
| Gangable                         | Yes                                            |
| Dimensions (L x W x H)           | 60.21 x 38.91 x 31.42 in (1529 x 988 x 798 mm) |
| Weight                           | 185.63 lb (84.2 kg)                            |