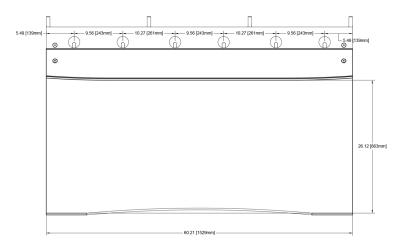

#### **Features**

- Integrated LED lighting
- Easy Desk Chaining Design
- Monitor Arm Mount Support
- Easy Reach Rack Mount

| BC-30                            |                                                |
|----------------------------------|------------------------------------------------|
| Color                            | Black                                          |
| Finish                           | Clear Polyurethane                             |
| Lighting Kit                     | Optional                                       |
| Rack Spaces                      | None                                           |
| Number of Monitor Arms Supported | 6                                              |
| Gangable                         | Yes                                            |
| Dimensions (L x W x H)           | 60.21 x 38.91 x 31.42 in (1529 x 988 x 798 mm) |
| Weight                           | 185.63 lb (84.2 kg)                            |