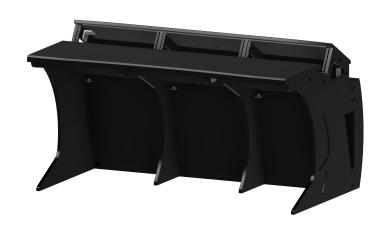

## **BC-33**

#### **Features**

- Integrated LED lighting
- Easy Desk Chaining Design
- Monitor Arm Mount Support
- Easy Reach Rack Mount

|                                  | BC-33                                         |
|----------------------------------|-----------------------------------------------|
| Color                            | Black                                         |
| Finish                           | Clear Polyurethane                            |
| Lighting Kit                     | Optional                                      |
| Rack Spaces                      | 3x 3RU Above Counter                          |
| Number of Monitor Arms Supported | 6                                             |
| Gangable                         | Yes                                           |
| Dimensions (L x W x H)           | 60.21 x 38.91 x 33.7 in (1529 x 988 x 856 mm) |
| Weight                           | 177.98 lb (80.73 kg)                          |