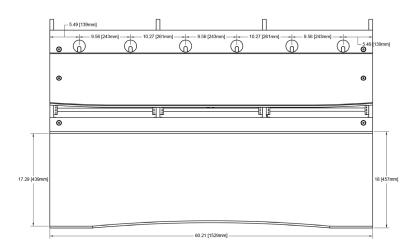

#### **Features**

- Integrated LED lighting
- Easy Desk Chaining Design
- Monitor Arm Mount Support
- Easy Reach Rack Mount

|                                  | BC-33                                         |
|----------------------------------|-----------------------------------------------|
| Color                            | Black                                         |
| Finish                           | Clear Polyurethane                            |
| Lighting Kit                     | Optional                                      |
| Rack Spaces                      | 3x 3RU Above Counter                          |
| Number of Monitor Arms Supported | 6                                             |
| Gangable                         | Yes                                           |
| Dimensions (L x W x H)           | 60.21 x 38.91 x 33.7 in (1529 x 988 x 856 mm) |
| Weight                           | 177.98 lb (80.73 kg)                          |