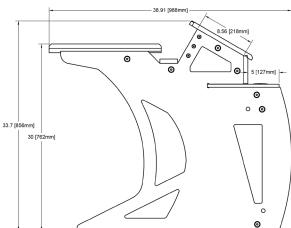

#### **Features**

- Integrated LED lighting
- Easy Desk Chaining Design
- Monitor Arm Mount Support
- Easy Reach Rack Mount

|                                  | BC-33                                         |
|----------------------------------|-----------------------------------------------|
| Color                            | Black                                         |
| Finish                           | Clear Polyurethane                            |
| Lighting Kit                     | Optional                                      |
| Rack Spaces                      | 3x 3RU Above Counter                          |
| Number of Monitor Arms Supported | 6                                             |
| Gangable                         | Yes                                           |
| Dimensions (L x W x H)           | 60.21 x 38.91 x 33.7 in (1529 x 988 x 856 mm) |
| Weight                           | 177.98 lb (80.73 kg)                          |