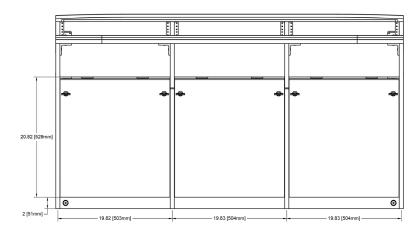

#### **Features**

- Integrated LED lighting
- Easy Desk Chaining Design
- Monitor Arm Mount Support
- Easy Reach Rack Mount

|                                  | BC-33                                         |
|----------------------------------|-----------------------------------------------|
| Color                            | Black                                         |
| Finish                           | Clear Polyurethane                            |
| Lighting Kit                     | Optional                                      |
| Rack Spaces                      | 3x 3RU Above Counter                          |
| Number of Monitor Arms Supported | 6                                             |
| Gangable                         | Yes                                           |
| Dimensions (L x W x H)           | 60.21 x 38.91 x 33.7 in (1529 x 988 x 856 mm) |
| Weight                           | 177.98 lb (80.73 kg)                          |