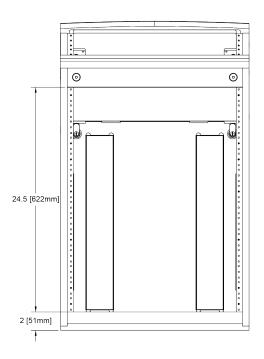

#### **Features**

- Integrated LED lighting
- Easy Desk Chaining Design
- Monitor Arm Mount Support
- Easy Reach Rack Mount

| BC-R13                           |                                              |
|----------------------------------|----------------------------------------------|
| Color                            | Black                                        |
| Finish                           | Clear Polyurethane                           |
| Lighting Kit                     | Optional                                     |
| Rack Spaces                      | 1x 3RU Above Counter, 14RU Under Counter     |
| Number of Monitor Arms Supported | 2                                            |
| Gangable                         | Yes                                          |
| Dimensions (L x W x H)           | 20.58 x 39.05 x 33.7 in (523 x 992 x 856 mm) |
| Weight                           | 98.73 lb (44.78 kg)                          |