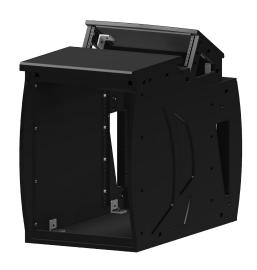

## BC-R13

#### **Features**

- Integrated LED lighting
- Easy Desk Chaining Design
- Monitor Arm Mount Support
- Easy Reach Rack Mount

| BC-R13                           |                                              |
|----------------------------------|----------------------------------------------|
| Color                            | Black                                        |
| Finish                           | Clear Polyurethane                           |
| Lighting Kit                     | Optional                                     |
| Rack Spaces                      | 1x 3RU Above Counter, 14RU Under Counter     |
| Number of Monitor Arms Supported | 2                                            |
| Gangable                         | Yes                                          |
| Dimensions (L x W x H)           | 20.58 x 39.05 x 33.7 in (523 x 992 x 856 mm) |
| Weight                           | 98.73 lb (44.78 kg)                          |