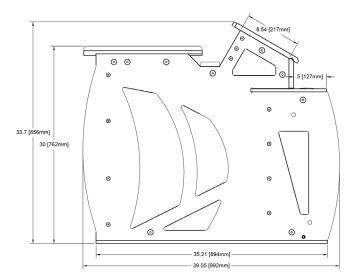

#### **Features**

- Integrated LED lighting
- Easy Desk Chaining Design
- Monitor Arm Mount Support
- Easy Reach Rack Mount

| BC-R13                           |                                              |
|----------------------------------|----------------------------------------------|
| Color                            | Black                                        |
| Finish                           | Clear Polyurethane                           |
| Lighting Kit                     | Optional                                     |
| Rack Spaces                      | 1x 3RU Above Counter, 14RU Under Counter     |
| Number of Monitor Arms Supported | 2                                            |
| Gangable                         | Yes                                          |
| Dimensions (L x W x H)           | 20.58 x 39.05 x 33.7 in (523 x 992 x 856 mm) |
| Weight                           | 98.73 lb (44.78 kg)                          |