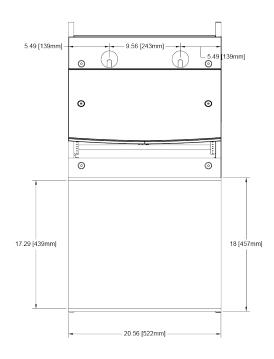

#### **Features**

- Integrated LED lighting
- Easy Desk Chaining Design
- Monitor Arm Mount Support
- Easy Reach Rack Mount

| BC-R13                           |                                              |
|----------------------------------|----------------------------------------------|
| Color                            | Black                                        |
| Finish                           | Clear Polyurethane                           |
| Lighting Kit                     | Optional                                     |
| Rack Spaces                      | 1x 3RU Above Counter, 14RU Under Counter     |
| Number of Monitor Arms Supported | 2                                            |
| Gangable                         | Yes                                          |
| Dimensions (L x W x H)           | 20.58 x 39.05 x 33.7 in (523 x 992 x 856 mm) |
| Weight                           | 98.73 lb (44.78 kg)                          |