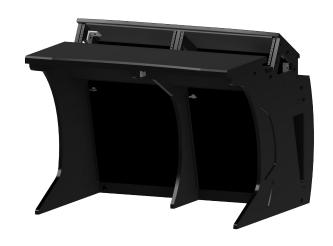

**BC-23** 

## **Features**

- Integrated LED lighting
- Easy Desk Chaining Design
- Monitor Arm Mount Support
- Easy Reach Rack Mount

|                                  | BC-23                                         |
|----------------------------------|-----------------------------------------------|
| Color                            | Black                                         |
| Finish                           | Clear Polyurethane                            |
| Lighting Kit                     | Optional                                      |
| Rack Spaces                      | 2x 3RU Above Counter                          |
| Number of Monitor Arms Supported | 4                                             |
| Gangable                         | Yes                                           |
| Dimensions (L x W x H)           | 40.38 x 38.91 x 33.7 in (1026 x 988 x 856 mm) |
| Weight                           | 123.91 lb (56.2 kg)                           |