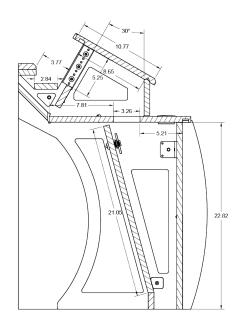

**BC-23** 

## **Features**

- Integrated LED lighting
- Easy Desk Chaining Design
- Monitor Arm Mount Support
- Easy Reach Rack Mount

|                                  | BC-23                                         |
|----------------------------------|-----------------------------------------------|
| Color                            | Black                                         |
| Finish                           | Clear Polyurethane                            |
| Lighting Kit                     | Optional                                      |
| Rack Spaces                      | 2x 3RU Above Counter                          |
| Number of Monitor Arms Supported | 4                                             |
| Gangable                         | Yes                                           |
| Dimensions (L x W x H)           | 40.38 x 38.91 x 33.7 in (1026 x 988 x 856 mm) |
| Weight                           | 123.91 lb (56.2 kg)                           |