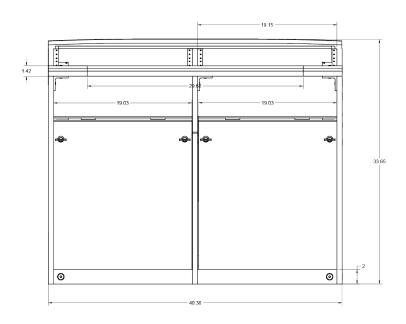

## **Features**

- Integrated LED lighting
- Easy Desk Chaining Design
- Monitor Arm Mount Support
- Easy Reach Rack Mount

|                                  | BC-23                                         |
|----------------------------------|-----------------------------------------------|
| Color                            | Black                                         |
| Finish                           | Clear Polyurethane                            |
| Lighting Kit                     | Optional                                      |
| Rack Spaces                      | 2x 3RU Above Counter                          |
| Number of Monitor Arms Supported | 4                                             |
| Gangable                         | Yes                                           |
| Dimensions (L x W x H)           | 40.38 x 38.91 x 33.7 in (1026 x 988 x 856 mm) |
| Weight                           | 123.91 lb (56.2 kg)                           |