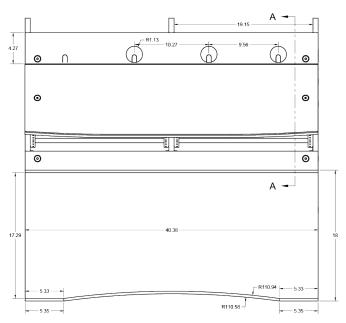

## **Features**

- Integrated LED lighting
- Easy Desk Chaining Design
- Monitor Arm Mount Support
- Easy Reach Rack Mount

|                                  | BC-23                                         |
|----------------------------------|-----------------------------------------------|
| Color                            | Black                                         |
| Finish                           | Clear Polyurethane                            |
| Lighting Kit                     | Optional                                      |
| Rack Spaces                      | 2x 3RU Above Counter                          |
| Number of Monitor Arms Supported | 4                                             |
| Gangable                         | Yes                                           |
| Dimensions (L x W x H)           | 40.38 x 38.91 x 33.7 in (1026 x 988 x 856 mm) |
| Weight                           | 123.91 lb (56.2 kg)                           |