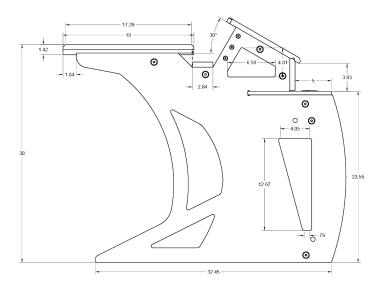

## **Features**

- Integrated LED lighting
- Easy Desk Chaining Design
- Monitor Arm Mount Support
- Easy Reach Rack Mount

|                                  | BC-23                                         |
|----------------------------------|-----------------------------------------------|
| Color                            | Black                                         |
| Finish                           | Clear Polyurethane                            |
| Lighting Kit                     | Optional                                      |
| Rack Spaces                      | 2x 3RU Above Counter                          |
| Number of Monitor Arms Supported | 4                                             |
| Gangable                         | Yes                                           |
| Dimensions (L x W x H)           | 40.38 x 38.91 x 33.7 in (1026 x 988 x 856 mm) |
| Weight                           | 123.91 lb (56.2 kg)                           |