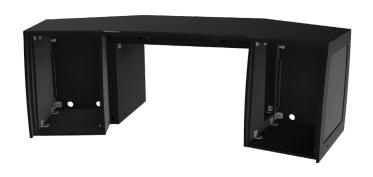

## SC-216

### **Hardware Description**

Artisan is furniture designed to enhance creativity for operators in all production disciplines.

Artisan's design allows for custom combinations of various models:

- BC-33: Broadcast Console three racks wide x 3RU high
- BC-23: Broadcast Console two racks wide x 3RU high
- BC-30: Broadcast Console work table three racks wide x ORU high
- BC-R13: Broadcast Console Side Rack 14RU undercabinet rack with 3RU above counter rack
- BC-AL: Broadcast Console Accent Lighting Kit
- MC-316: Mobile Console with three 16-Space Racks
- MC-116: Mobile Console with 16-Space Rack and Shelving
- SC-216: Studio Console contoured desktop with dual 16 RU racks (one per side)

#### **Features**

- Integrated LED lighting
- Easy Desk Chaining Design
- Monitor Arm Mount Support
- Easy Reach Rack Mount

| SC-216                           |                                                                                                                                                          |
|----------------------------------|----------------------------------------------------------------------------------------------------------------------------------------------------------|
| Color                            | Black                                                                                                                                                    |
| Finish                           | Clear Polyurethane                                                                                                                                       |
| Lighting Kit                     | Not Available                                                                                                                                            |
| Rack Spaces                      | 2x 16RU Under Counter                                                                                                                                    |
| Number of Monitor Arms Supported | Not supported. No specific allocation was made for monitor arms, however the back end of the countertop has a lip that may support generic monitor arms. |
| Gangable                         | No                                                                                                                                                       |
| Dimensions (L x W x H)           | 95.39 x 45.31 x 30.42 in (2423 x 1151 x 773 mm)                                                                                                          |
| Weight                           | 336.71 lb (152.73 kg)                                                                                                                                    |