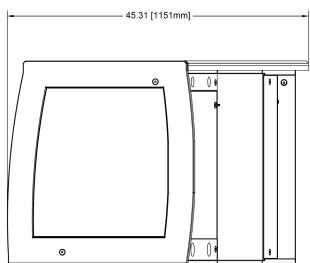

#### **Features**

- Integrated LED lighting
- Easy Desk Chaining Design
- Monitor Arm Mount Support
- Easy Reach Rack Mount

| SC-216                           |                                                                                                                                                          |
|----------------------------------|----------------------------------------------------------------------------------------------------------------------------------------------------------|
| Color                            | Black                                                                                                                                                    |
| Finish                           | Clear Polyurethane                                                                                                                                       |
| Lighting Kit                     | Not Available                                                                                                                                            |
| Rack Spaces                      | 2x 16RU Under Counter                                                                                                                                    |
| Number of Monitor Arms Supported | Not supported. No specific allocation was made for monitor arms, however the back end of the countertop has a lip that may support generic monitor arms. |
| Gangable                         | No                                                                                                                                                       |
| Dimensions (L x W x H)           | 95.39 x 45.31 x 30.42 in (2423 x 1151 x 773 mm)                                                                                                          |
| Weight                           | 336.71 lb (152.73 kg)                                                                                                                                    |