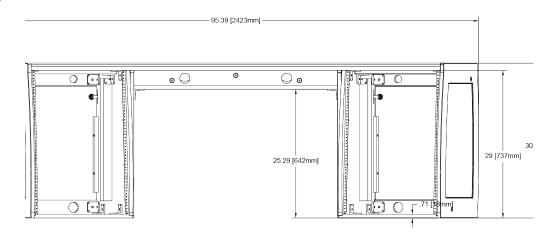

#### **Features**

- Integrated LED lighting
- Easy Desk Chaining Design
- Monitor Arm Mount Support
- Easy Reach Rack Mount

| SC-216                           |                                                                                                                                                          |
|----------------------------------|----------------------------------------------------------------------------------------------------------------------------------------------------------|
| Color                            | Black                                                                                                                                                    |
| Finish                           | Clear Polyurethane                                                                                                                                       |
| Lighting Kit                     | Not Available                                                                                                                                            |
| Rack Spaces                      | 2x 16RU Under Counter                                                                                                                                    |
| Number of Monitor Arms Supported | Not supported. No specific allocation was made for monitor arms, however the back end of the countertop has a lip that may support generic monitor arms. |
| Gangable                         | No                                                                                                                                                       |
| Dimensions (L x W x H)           | 95.39 x 45.31 x 30.42 in (2423 x 1151 x 773 mm)                                                                                                          |
| Weight                           | 336.71 lb (152.73 kg)                                                                                                                                    |