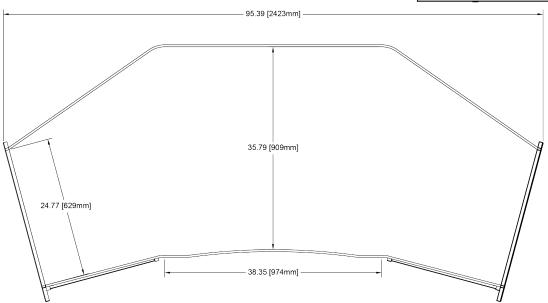

#### **Features**

- Integrated LED lighting
- Easy Desk Chaining Design
- Monitor Arm Mount Support
- Easy Reach Rack Mount

| SC-216                           |                                                                                                                                                          |
|----------------------------------|----------------------------------------------------------------------------------------------------------------------------------------------------------|
| Color                            | Black                                                                                                                                                    |
| Finish                           | Clear Polyurethane                                                                                                                                       |
| Lighting Kit                     | Not Available                                                                                                                                            |
| Rack Spaces                      | 2x 16RU Under Counter                                                                                                                                    |
| Number of Monitor Arms Supported | Not supported. No specific allocation was made for monitor arms, however the back end of the countertop has a lip that may support generic monitor arms. |
| Gangable                         | No                                                                                                                                                       |
| Dimensions (L x W x H)           | 95.39 x 45.31 x 30.42 in (2423 x 1151 x 773 mm)                                                                                                          |
| Weight                           | 336.71 lb (152.73 kg)                                                                                                                                    |